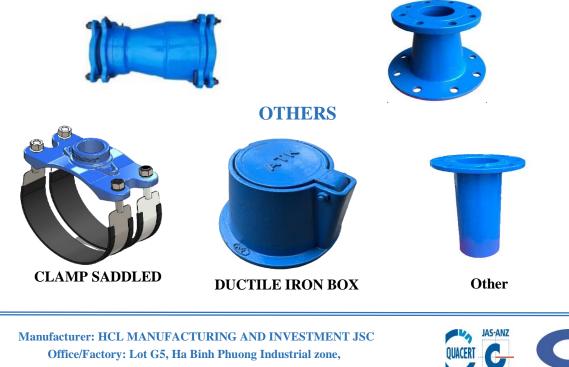

- ✤ FUNCTION: To connect pipes to pipes and pipes to flanges
- STRUCTURE Ductile iron, fusion bonded epoxy coating. Working pressure PN16, tapered rubber gasket

Brass sealing ring for HDPE pipe to prevent the pipe pull off.

- PARTS: Top cover and body are ductile iron FCD 450, gasket EPDM with brass sealing ring, botls and nuts are ductile iron/SUS 304/ steel gavernized 8.8.
- \* **STANDARS:** ISO 2531 2009

TEE

TEE EEE (FFF)